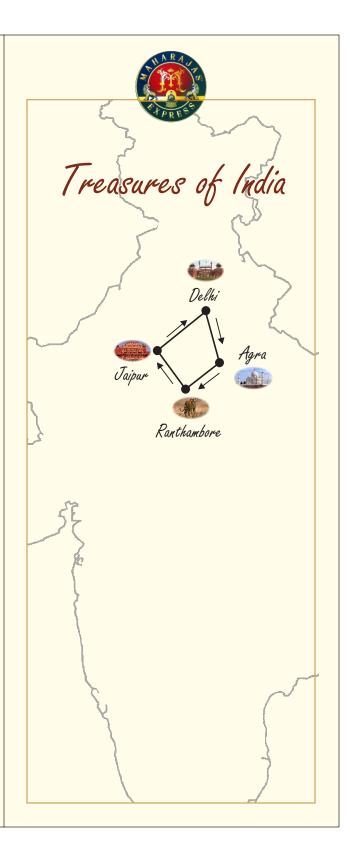

\*Guests who wish to include in these shopping experiences, may stay back and join the main group later.

| <u>D</u> ay                                          | DELHI-AGRA                                                                                                                                                                                                                    |  |
|------------------------------------------------------|-------------------------------------------------------------------------------------------------------------------------------------------------------------------------------------------------------------------------------|--|
| 0830                                                 | Welcome & Check in formalities at Delhi<br>Safdurjung Railway Station                                                                                                                                                         |  |
| 0930                                                 | The Maharajas' Express proceeds for Agra                                                                                                                                                                                      |  |
| 1000                                                 | Brunch on board                                                                                                                                                                                                               |  |
| 1405                                                 | Arrive into Agra                                                                                                                                                                                                              |  |
| 1430                                                 | Proceed to visit the Taj Mahal                                                                                                                                                                                                |  |
| 1730                                                 | Hi tea with Champagne at Taj Khema                                                                                                                                                                                            |  |
| 1900                                                 | Return to the comfort of Maharajas' Express. En-route you have an opportunity to witness <i>Pietra Dura Marble Inlay Work*</i> OR you can choose optional activities such as Spa at five star hotel OR Mohabbat The Taj Show. |  |
| 2000                                                 | Dinner onboard.                                                                                                                                                                                                               |  |
| Please contact the Guest Relations Executive for the |                                                                                                                                                                                                                               |  |

Day 2. AGRA-RANTHAMBORE

Optional activities.

| Day  | 2 AGRA-RANTHAMBORE                                                                                |
|------|---------------------------------------------------------------------------------------------------|
| 0700 | Proceed to visit the Agra Fort or you may<br>choose optional activity to visit Itmad ud<br>Daula. |
| 0930 | Return to the comfort of Maharajas' Express.                                                      |
| 0945 | Maharajas' Express proceeds to Ranthambore                                                        |
| 1015 | Relaxed brunch onboard.                                                                           |
| 1415 | Proceed for an exciting Game Drive at<br>Ranthambore National Park                                |
| 1715 | Return to the comfort of Maharajas' Express.                                                      |
| 1910 | Enjoy an Indian Evening followed by dinner<br>as the Maharajas' Express leaves for Jaipur         |
| 2000 | Dinner onboard.                                                                                   |

| Day 3 | JAIPUR |
|-------|--------|
|       |        |

Breakfast on board

0900 Proceed to visit the Amber Fort or You may also choose the optional activities such as Spa facilities at a Palace hotel OR Private shopping tour OR Golfing at Rambagh Golf club OR Visit to City Palace & Jantar Mantar

## Day 4 DELHI

0715 Breakfast on board
0830 Disembark and bid farewell to the
Maharajas' Express as your journey comes
to an end!